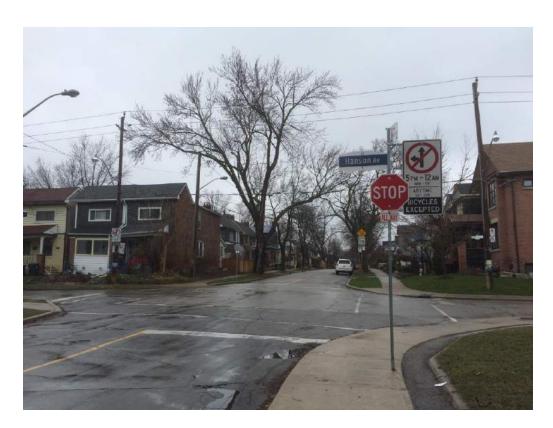

When leaving Monarch Park Stadium there is a strict no Left turn, or Straight. You **MUST** make a Right-Hand turn onto Hanson Ave on **Saturdays, Sundays,** & **Weekdays after 5 p.m.** *Thanks*.