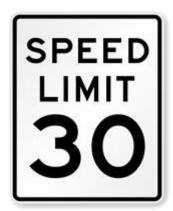

# Traffic Management Plan

Neighborhood Speed Limit and Traffic Signs

The neighborhood surrounding Monarch Park Stadium has a strict 30 km/h speed limit. When driving through please respect the roads and drive cautiously and be wary. *Thanks*.