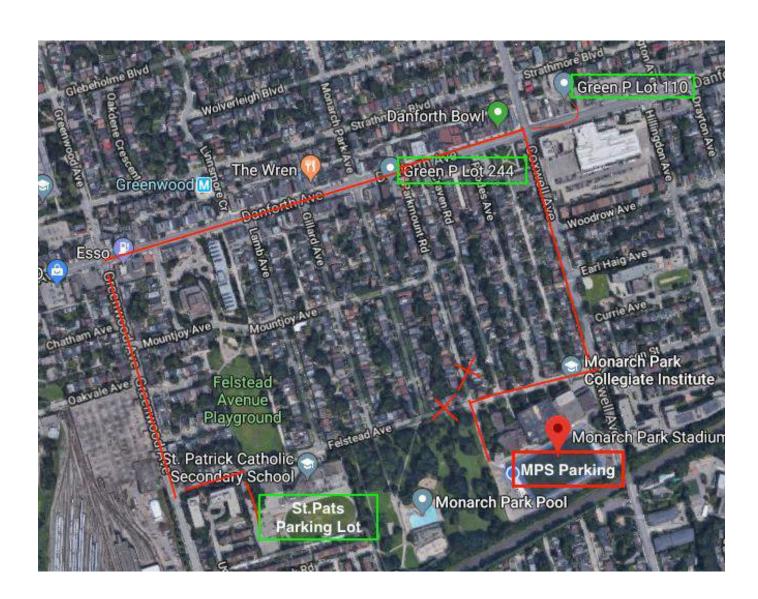

## Map of Monarch Park Stadium & Alternative Parking Lots

## Addresses of Alternative Parking Spots

| Location       | User                                       |  |
|----------------|--------------------------------------------|--|
| Parking Lot #1 | St. Patrick Secondary School               |  |
| Parking Lot #2 | Monarch Park Stadium                       |  |
| Parking Lot #3 | Monarch Park Collegiate Institute - School |  |
| Parking Lot #3 | Monarch Park Collegiate Institute - Pool   |  |
| Parking Lot #4 | 1439 Danforth Avenue                       |  |
| Parking Lot #5 | 737 Rhodes Avenue                          |  |
| Parking Lot #6 | 1612 Danforth Avenue                       |  |